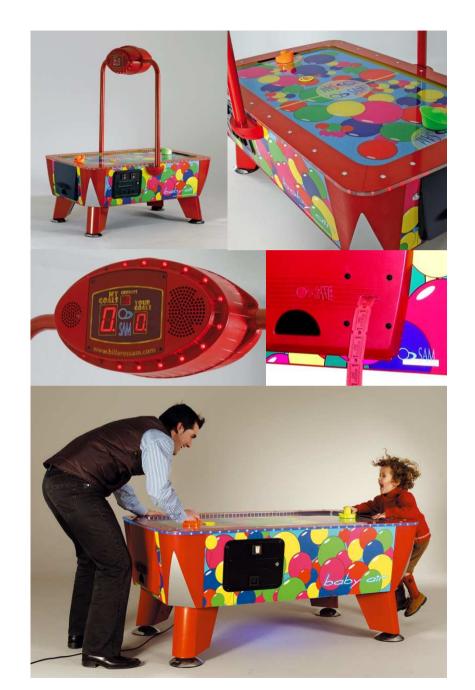

## BABY AIR JUNIOR AIR HOCKEY TABLE

## **Model Specifications**

Table Dimensions: L: 1530MM W: 970MM H: 700mm Weight:130kg

AMEDIS SML07700

## **Key Features:**

Smaller & shorter table designed to attract younger children Eye-catching decorated cabinet and moving light display around the top frame

Revolutionary 'Ice Like' decorated bed with back lighting Rebound rails with stay in puck system

Full ply construction for durability

Music and voice scorer with volume control

**Easy programming** 

Separately accessed puck door for easy maintenance Easy levelling

Games based on:

First to reach score, timed period or combination of the two Options:

**Overhead scorer** 

**Redemption Ticket Dispensers** 

**Custom finishes on application.**