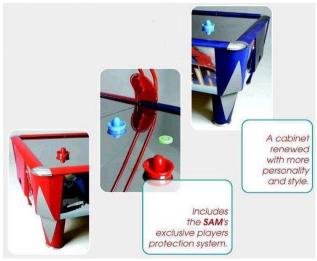

## Key Features:

Games based on:

First to reach score, timed period or combination of the two Stainless steel bed stays looking good for longer Rebound rails with stay in puck system Anodised rails and full ply construction for durability Music and voice scorer with volume control Choice of pucks for game speed and top rail 'ping' Separately accessed puck door for easy maintenance Overhead scorer and light Exclusive Player Protection system and side protector The UK's best selling Air Hockey table Eye catching cabinet design Custom finishes on application.