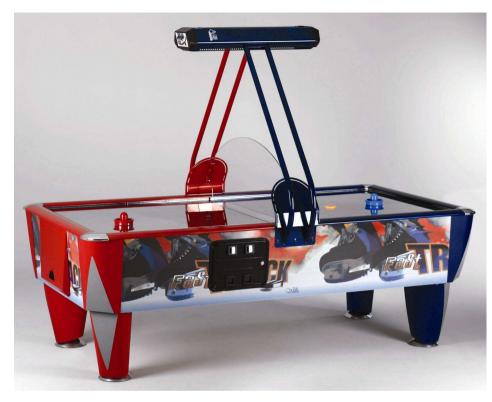

## FAST TRACK AIR HOCKEY TABLE

## Key Features:

Games based on:

First to reach score, timed period or combination of the two Stainless steel bed stays looking good for longer Rebound rails with stay in puck system Anodised rails and full ply construction for durability Music and voice scorer with volume control Choice of pucks for game speed and top rail 'ping' Separately accessed puck door for easy maintenance Overhead scorer and light Exclusive Player Protection system and side protector The UK's best selling Air Hockey table Eye catching cabinet design Custom finishes on application.