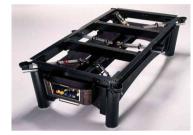

## **Key Features:**

Solid steel frame for long term stability and durability.

Aluminium extruded top rail for consistent cushion response.

Three piece diamond honed Italian slate.

**BCA** specification.

The UK's no. 1 Professional pool table for the last 10 years.