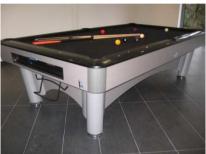

## K STEEL FULL SIZE AMERICAN TOURNAMENT POOL

Main Applications: Pool and snooker clubs, Pool lounges, High Street bars, night clubs, bowling complexes, sports & leisure clubs.

**Options: Multiple cloth colours with matching canopy packs.** 

Available Finishes: Allegro (black marble), silver, maple, mahogany, oak, walnut, black ash.