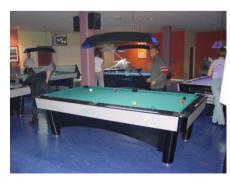

Used in the UK 9 ball tour ranking events.

Europe's biggest selling tournament table.

Wider player profile than English pool - Experienced players, novices and non pool players, family players, male and female.

Main Applications: Pool and snooker clubs, Pool lounges, High Street bars, night clubs, bowling complexes, sports & leisure clubs.

**Options: Multiple cloth colours with matching canopy packs.** 

Available Finishes: Allegro (black marble), silver, maple, mahogany, oak, walnut, black ash.