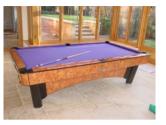

## K STEEL FULL SIZE AMERICAN TOURNAMENT POOL

Main Applications: Pool and snooker clubs, Pool lounges, High Street bars, night clubs, bowling complexes, sports & leisure clubs.

**Options: Multiple cloth colours with matching canopy packs.** 

Available Finishes: Allegro (black marble), silver, maple, mahogany, oak, walnut, black ash.