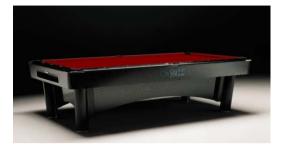

## K STEEL FULL SIZE AMERICAN TOURNAMENT POOL

## **Key Features:**

Solid steel frame for long term stability and durability.

Aluminium extruded top rail for consistent cushion response.

Three piece diamond honed Italian slate.

**BCA** specification.

The UK's no. 1 Professional pool table for the last 10 years.

Main Applications: Pool and snooker clubs, Pool lounges, High Street bars, night clubs, bowling complexes, sports & leisure clubs.

**Options: Multiple cloth colours with matching canopy packs.** 

Available Finishes: Allegro (black marble), silver, maple, mahogany, oak, walnut, black ash.