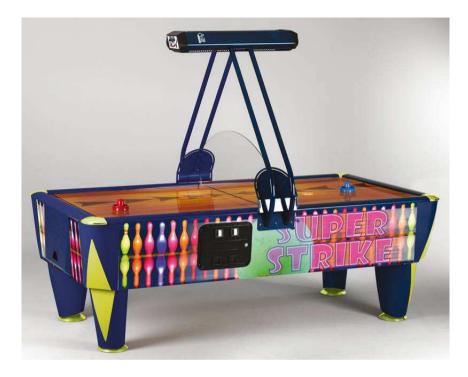

## **SUPERSTRIKE**

AIR HOCKEY TABLE

Model Specifications Table Size: 8' Weight - Table: 215kg Dimensions Table - L: 2340MM W: 1240MM H: 825mm Weight: 215kg Playing Area L: 2200MM W: 1100MM

**Key Features: Special Edition Air Hockey** With a Bowling Theme! BowlingTheme widens the game's appeal Games based on: First to reach score, timed period or combination of the two **Revolutionary Bowling lane Playing surface** Rebound rails with stay in puck system **Exclusive Player Protection system** Anodised rails and robust construction for durability Music and voice scorer with volume control Hard Yellow pucks for game speed and top rail 'ping' Separately accessed puck door for easy maintenance **Overhead scorer and light** Eye catching, themed cabinet design **Steel Plate Security Door or Chrome Security Bar options**